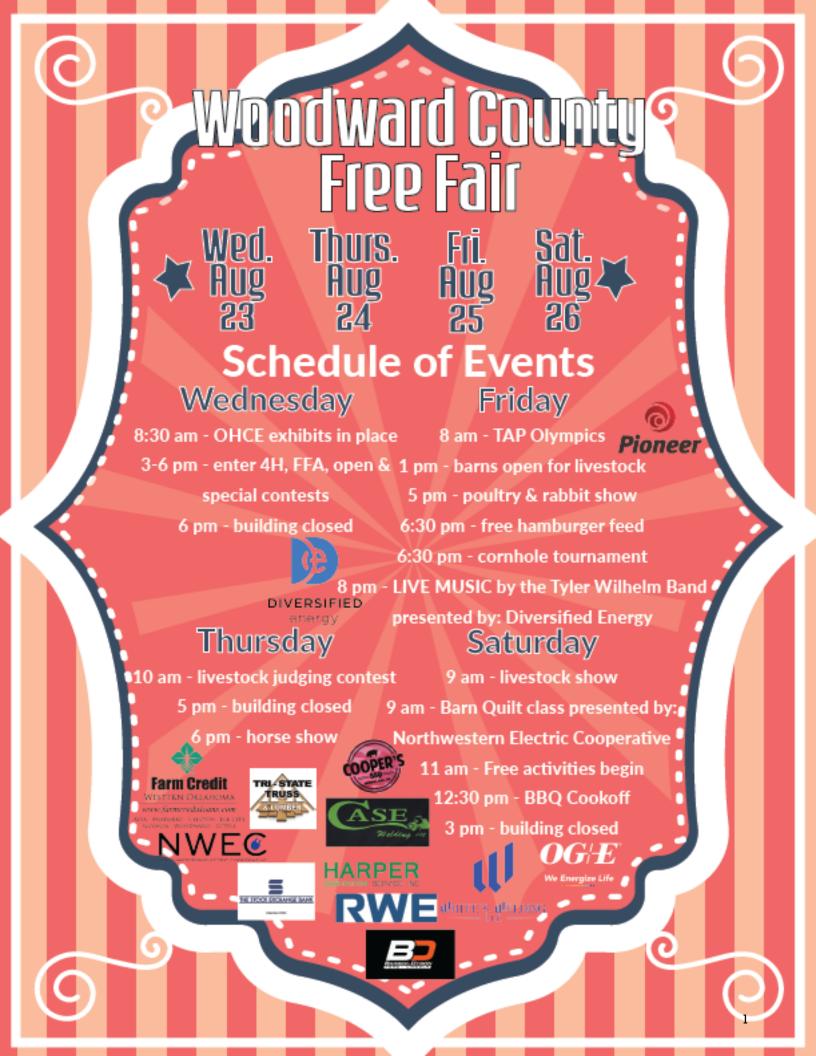

# Woodward County Free Fair August 23rd — 26th 2023

# 2023 Woodward County Free Fair

# Wednesday, August 23

8:30 am Doors open for OHCE exhibits
10 am Judge OHCE Exhibits
3-6 pm Enter 4H, open, and special contests
6pm building closed

# Thursday, August 24

8:30 am – accept wheat heart entries
9 am – livestock judging contest check in
9 am – judging of all categories
10 am – livestock judging contest
5 pm – building closed
5 pm – Horse show entries open
6:00pm – horse show at round-up club

# Friday, August 26

8 am – TAP Olympics
1 pm – barns open for livestock
5 pm – poultry & rabbit show entries due
6 pm – must have all poultry & rabbits picked up
7 pm— BBQ Cooks meeting
6 pm – Cornhole team check-in
6:30 pm – Cornhole tournament
6: 30 pm— Free hamburger feed
8 pm— Live music

# Saturday, August 27

8 am – livestock cards due into QR system
9 am – Livestock show
9 am — Barn Quilting Class
11 am—Oxie Axe Slingers opens
12 pm – BBQ contest judged plates turn in time
12:30 pm – serving to the public begins
2 pm – BBQ awards
3 pm — Building Closed